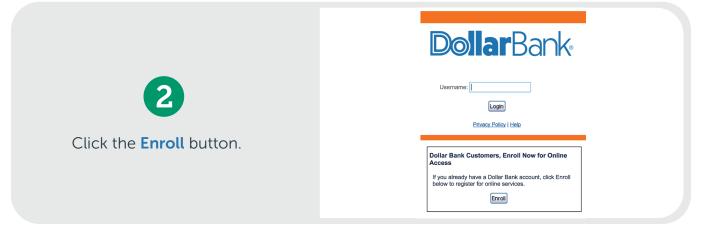

## Enrolling in Online Access is easy!

Visit **dollar.bank/bcconline** and click the **Online Access** button.

Credit Card Online Access

3

If you are a business owner or administrator, enter **four zeros** and then your **12-digit** business control number. If you are a cardholder, enter your **16-digit** card number.