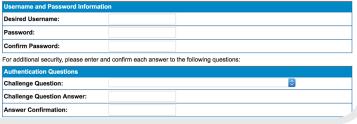

## Step 3: Username and Password

Fill in the information below and click Submit to continue.

- Your Username must be between eight (8) and twelve (12) characters long.
- Your Username must contain at least one (1) letter, one (1) number and (1) special character. Note: Your Username can not contain more than 8 continuous numbers.
- Password must be between eight (8) and twelve (12) characters in length and must contain at least one (1) letter, one (1) number.

Click here for a list special characters that are allowed.

Create a username, password and authentication questions.

account is ready for use!

Click the **Continue** button to access your account.