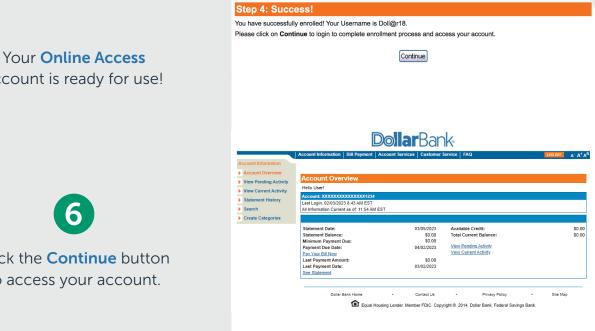

Click here for a list special characters that are allowed.

Create a username, password and authentication questions.

account is ready for use!

Click the **Continue** button to access your account.